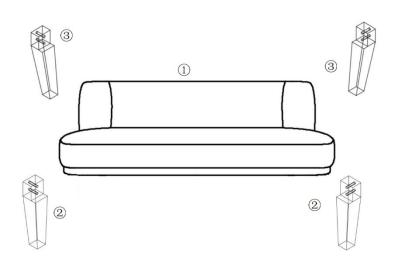

# **PARTS LIST**

| 1 | SOFA BODY | 1 PC  |
|---|-----------|-------|
| 2 | FRONT LEG | 2 PCS |
| 3 | REAR LEG  | 2 PCS |