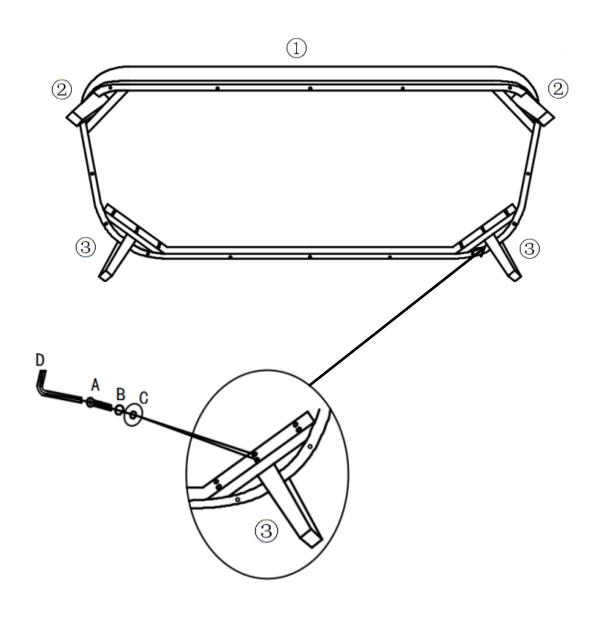

# STEP 3

| А |   | 4 PCS |
|---|---|-------|
| В | C | 4 PCS |
| С | 0 | 4 PCS |
| D |   | 1 PC  |