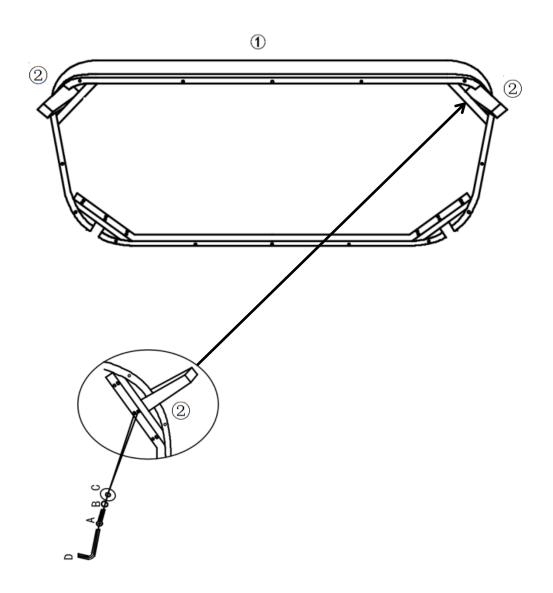

# STEP 2

| A |   | 4 PCS |
|---|---|-------|
| В | C | 4 PCS |
| С | 0 | 4 PCS |
| D |   | 1 PC  |