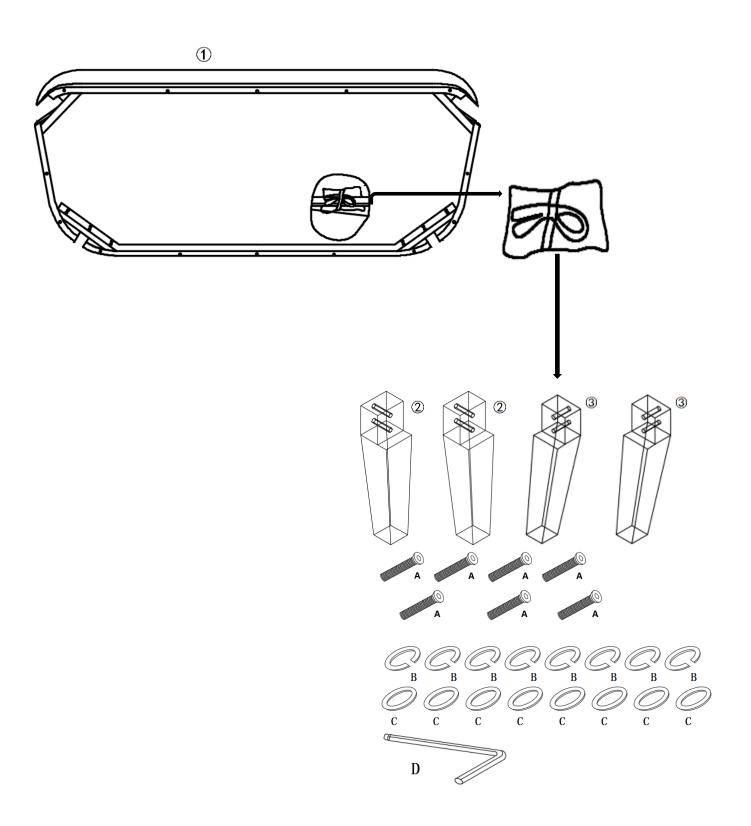

# **PARTS LIST**

| 1 | SOFA BODY | 1 PC  |
|---|-----------|-------|
| 2 | FRONT LEG | 2 PCS |
| 3 | REAR LEG  | 2 PCS |

#### **HARDWARE LIST**

| А | BOLT -D 1/3x2"     |   | 8 PCS |
|---|--------------------|---|-------|
| В | LOCK WASHER -1/3"  | C | 8 PCS |
| С | FLAT WASHER - 1/3" | 0 | 8 PCS |
| D | ALLEN KEY - 1/4"   |   | 1 PC  |

OPEN THE ZIPE COVER, TAKE OUT LEGS AND HARDWARE FROM SOFA BOTTOM.

STEP 1